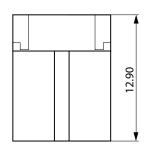

# Dimension [mm]

| Description             | Order Number |
|-------------------------|--------------|
| PSE Connecting terminal | 0701.9238    |

Availability for all products can be searched real-time: https://www.schurter.com/en/info-center/ support-tools/stock-check-distributors