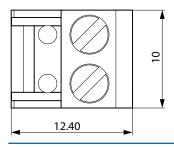

# Dimension [mm]

| Description             | Order Number |
|-------------------------|--------------|
| PSE Connecting terminal | 0701.9238    |

Availability for all products can be searched real-time: https://www.schurter.com/en/info-center/ support-tools/stock-check-distributors