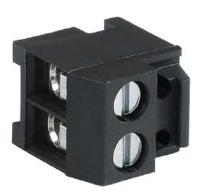

### **Description**

- Screw terminal accessory for PSE NO, PSE IV and PSE EX pin versi-

# Dimension [mm]

| Description             | Order Number |
|-------------------------|--------------|
| PSE Connecting terminal | 0701.9238    |

Availability for all products can be searched real-time: https://www.schurter.com/en/info-center/ support-tools/stock-check-distributors